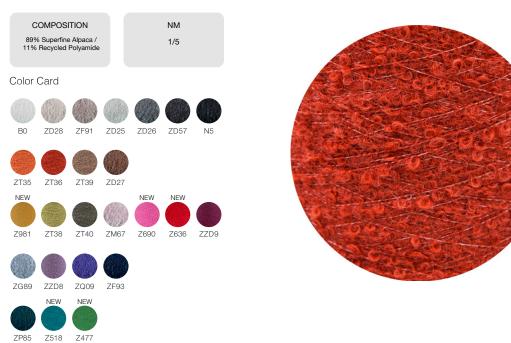

## ALPALOOP 5

| <ul> <li>We recommend washing at 35°<br/>minutes using a softener that dow<br/>weight of the material considerin<br/>Centrifuge for 2 minutes. Dry. Use<br/>turns out excessively felted, the was<br/>should be reduced.</li> </ul> | es not exceed 4% of the<br>g the finishing expected.<br>e manual iron. If the fabric | COLORS AVAILABLE        | >                                          | Refer to Stock Se                                 | ervice Color Card                                                                                                                                                     |  |
|-------------------------------------------------------------------------------------------------------------------------------------------------------------------------------------------------------------------------------------|--------------------------------------------------------------------------------------|-------------------------|--------------------------------------------|---------------------------------------------------|-----------------------------------------------------------------------------------------------------------------------------------------------------------------------|--|
| <b>P</b> 2                                                                                                                                                                                                                          | STRUCTION                                                                            | Light<br>Medium<br>Dark | COLOR FASTNE<br>Dry rubbing<br>4<br>4<br>3 | ESS (AVERAGE VALL<br>Wet rubbing<br>3<br>3<br>2/3 | JES)<br>Wash fastness<br>4<br>3/4<br>3                                                                                                                                |  |
| TECHNICAL<br>INFORMATION KETTLE SIZE (Kg.)<br>Dyeing method Tops 50<br>Knot type Knot 100<br>Pilling 3                                                                                                                              |                                                                                      |                         | SUGGESTED GAUGE<br>3gg                     |                                                   | CERTIFICATION<br>OEKO-TEX®<br>CONFIDENCE IN TEXTILES<br>STANDARD 100<br>22.HPE.07484 HOHENSTEIN INT<br>Tested for harmful substances.<br>www.oeko-tex.con/standard100 |  |