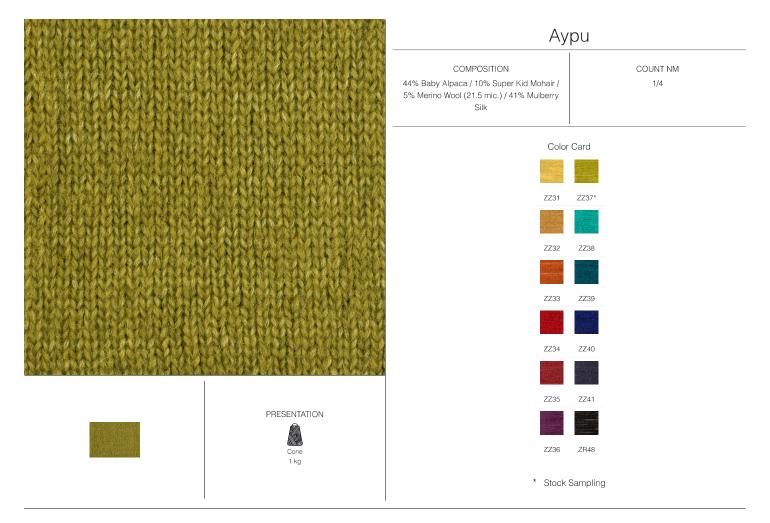

COLECCIÓNOTOÑO INVIERNO 23/24 / SIGNATURE / Aypu



## INDUSTRIAL FINISHING

We recommend to seteam first, then dry cleam with any solvent depending of the result you want to obtain. After this steam the garment without pressuring the knitted panel.



## NOTES:

- Bleeding might occur in designs with white stripes and intense colours. Please consult us for further details.
- Hangtags are available free of cost, 3 pieces per 1kg of yarn
- All natural colours qualify for Oeko-Tex standard class I.
- Most Dyed colours qualify for Oeko-Tex standard class II, depending on colour. Some dark colours do not qualify for Oeko Tex.
- Traceability is an inhouse programme of Grupo Inca and own certificate is supplied. Request for traceability must be given at time of order.