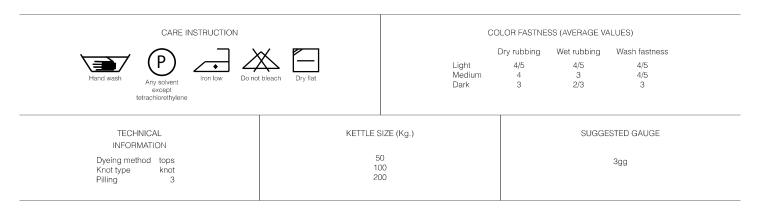

## INDUSTRIAL FINISHING

We recommend to seteam first, then dry cleam with any solvent depending of the result you want to obtain. After this steam the garment without pressuring the knitted panel.