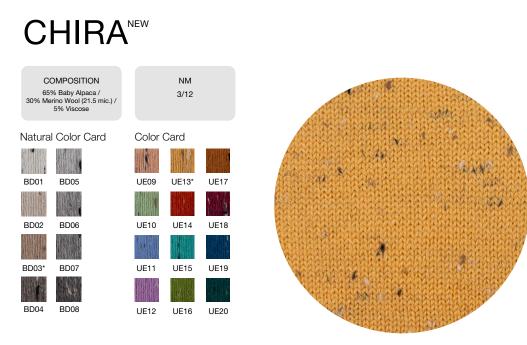

Fall Winter 25/26 | Pure | Chira New

\* Stock Sampling

## INDUSTRIAL FINISHING Ecru and natural shade 40kg COLORS AVAILABLE Solid color 40kg > MINIMUM QUANTITIES PER COLOR After Knitted process stabilize the panel by steaming or Heather shades 40kg immersing in hot water, cooling then off in water, and softening STOCK SAMPLING (quick delivery) > Swatch color UE13 - BDOO3 at 30 degrees using the products of your choice on a Ecru 10kg delicate-fabrics wash cycle; then it should be given another > MINIMUM FOR SAMPLING Solid color 20kg spin. You may need to accommodate the fabric after spinning; 20kg Heather shades this should be done with a manual steam iron before starting the drying process.