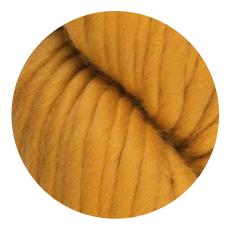

Fall Winter 24/25 | Essentials | Allpa

# **ALLPA**

COMPOSITION

100% Merino wool (21.5 mic)

NM 1/0.5

#### Color Card



























## INDUSTRIAL FINISHING

We recommend to wash delicate using neutral soap and/or fabric softener at a maximum temperature of 25  $^{\circ}\text{C}$ using hand washing method.

COLORS AVAILABLE

Refer to Stock Service Color Card

### CARE INSTRUCTION















# COLOR FASTNESS (AVERAGE VALUES)

|        | Dry rubbing | Wet rubbing | Wash fastne |
|--------|-------------|-------------|-------------|
| Light  | 4/5         | 4/5         | 4/5         |
| Medium | 4           | 3           | 4/5         |
| Dark   | 3           | 2/3         | 3           |

| TECHNIC/<br>INFORMATI |      | KETTLE SIZE (Kg. |
|-----------------------|------|------------------|
| Dyeing method         | Tops | 50               |
| Knot type             | Knot | 100<br>200       |
| Pilling