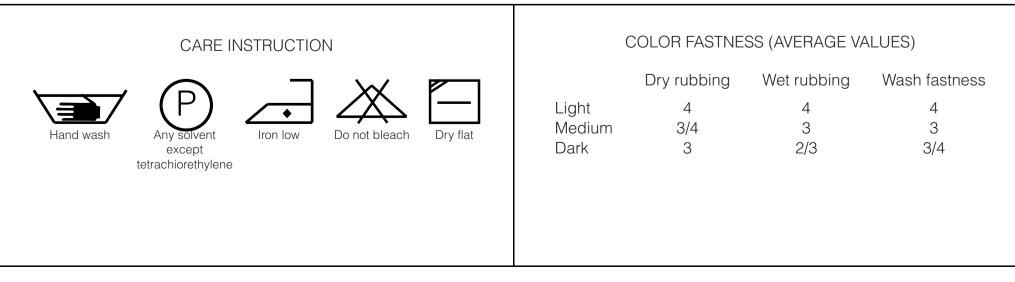

NOTES:

- Might occur bleeding in design with white stripes and intense colors.
- Consult our sales team about dyeing process that decrease bleeding risk on intense colors
- Minimum for dark colors subject to revision.
- For solid dark shades, the fastness value could be lower than the one mentioned above. For more information contact your sales executive.