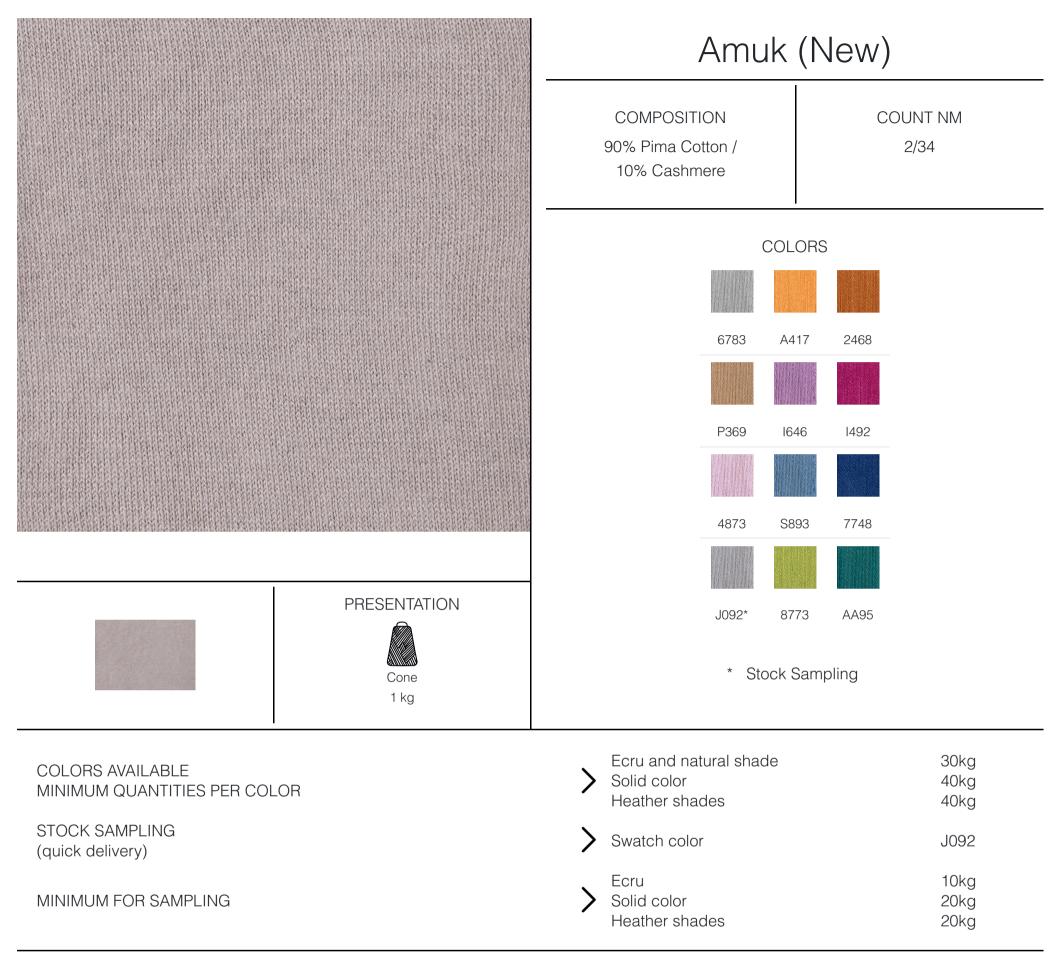

SEASONLESS 26 / PURE / Amuk (New)



## INDUSTRIAL FINISHING

After knitted process stabilize the panel by steaming or immersing in hot water, cooling them off in water, and softening at 30 degrees using the products of your choice on a delicate-fabrics wash cycle; then it should be given another spin. You may need to accommodate the fabric after spinning; this should be done with a manual steam iron before starting the drying process.



INTIFIL SA Sonnenrainweg 8 - 8834 Schindellegi - Switzerland | Phone: +41 79 335 25 00 | Email: info@intifil.com www.intifil.com



SEASONLESS 26 / PURE / Amuk (New)

| TECHNICAL<br>INFORMATION                                | KETTLE SIZE (Kg.)       | SUGGESTED GAUGE |
|---------------------------------------------------------|-------------------------|-----------------|
| Dyeing Method h