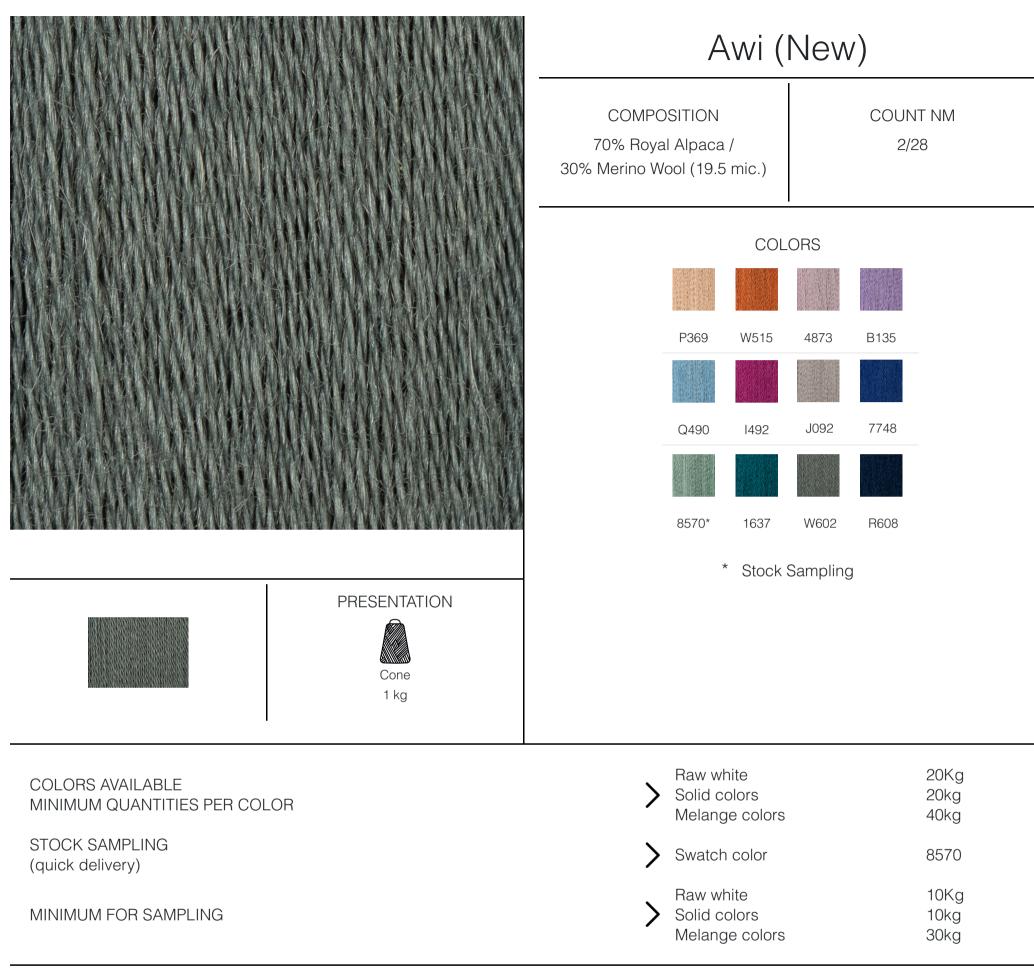

SEASONLESS 26 / SIGNATURE / Awi (New)



## **INDUSTRIAL FINISHING**

After knitted process stabilize the panel by steaming or immersing in hot water, cooling them off in water, and softening at 30 degrees using the products of your choice on a delicate-fabrics wash cycle; then it should be given another spin. You may need to accommodate the fabric after spinning; this should be done with a manual steam iron before starting the drying process.



INTIFIL SA Sonnenrainweg 8 - 8834 Schindellegi - Switzerland | Phone: +41 79 335 25 00 | Email: info@intifil.com www.intifil.com



SEASONLESS 26 / SIGNATURE / Awi (New)

| TECHNICAL<br>INFORMATION                                | KETTLE SIZE (Kg.)               | SUGGESTED GAUGE |
|---------------------------------------------------------|---------------------------------|------------