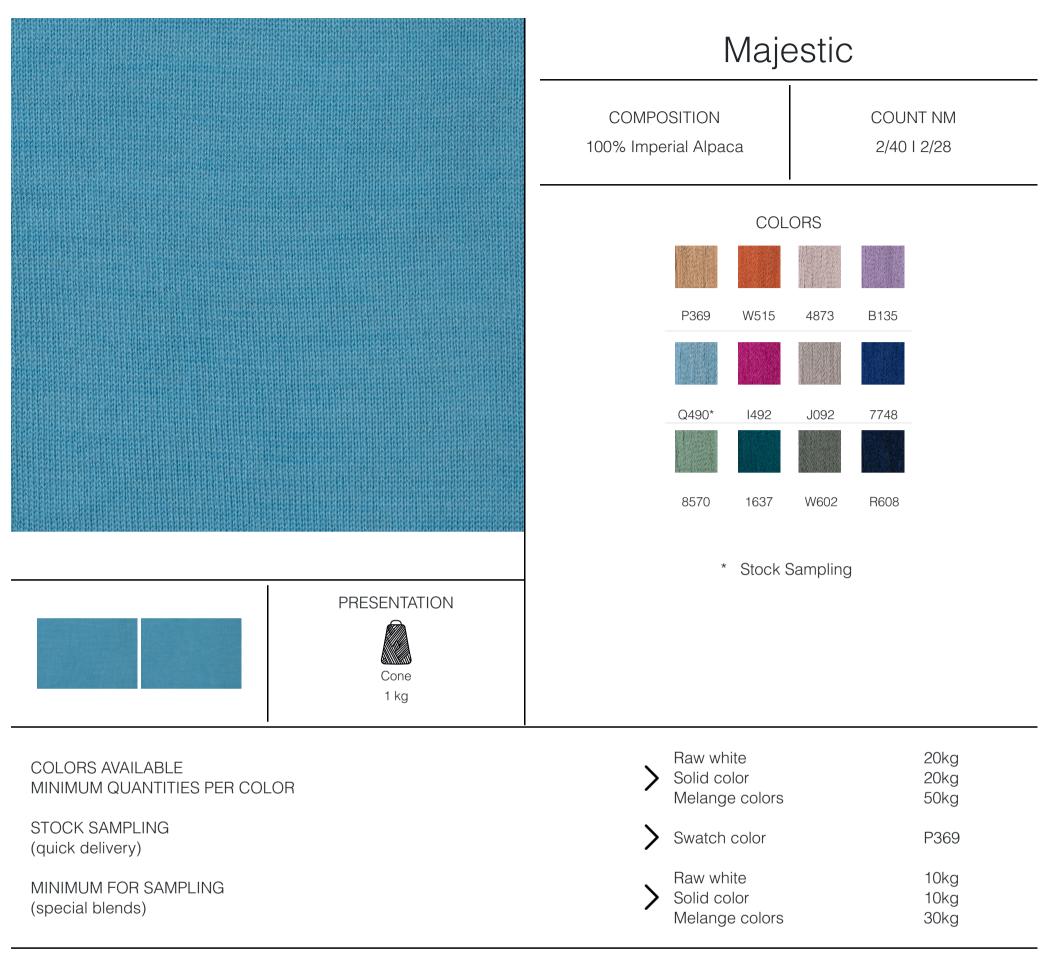

SEASONLESS 26 / SIGNATURE / Majestic



## INDUSTRIAL FINISHING

After Knitted process stabilize the panel by steaming or immersing in hot water, cooling then off in water, and softening at 30 degrees using the products of your choice on a delicate-fabrics wash cycle; then it should be given another spin. You may need to accommodate the fabric after spinning; this should be done with a manual steam iron before starting the drying process.



## COLOR FASTNESS (AVERAGE VALUES)

|        | Dry rubbing | Wet rubbing | Wash fastness |
|--------|-------------|-------------|---------------|
| Light  | 4           | 4           | 4             |
| Medium | 3/4         | 3/4         | 3/4           |
| Dark   | 3           | 2/3         | 3             |

INTIFIL SA Sonnenrainweg 8 - 8834 Schindellegi - Switzerland | Phone: +41 79 335