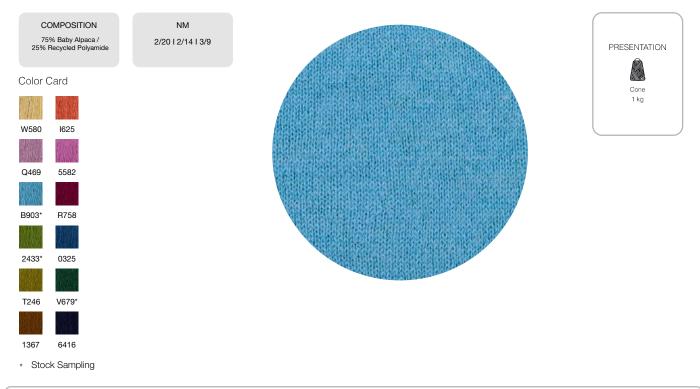

## KEPAY WOOLEN SPUN

| INDUSTRIAL FINISHING                                                                                                    | COLORS AVAILABLE                   |   |              | 000 //             |
|-------------------------------------------------------------------------------------------------------------------------|------------------------------------|---|--------------|--------------------|
| Machine wash, using wool cycle and low speed. To avoid                                                                  | MINIMUM QUANTITIES PER COLOR       | > | All colors   | 200 Kg             |
| felting, temperature should not exceed 45°C *9 - minute wash cycle. Rapid impeller movements for 15 seconds followed by |                                    |   |              |                    |
| 5-second rest periods. After centrifugation, dry at 80°C. Note:<br>Do not overload the machine with garment pieces.     | STOCK SAMPLING<br>(quick delivery) | > | Swatch color | B903 - 2433 - V679 |