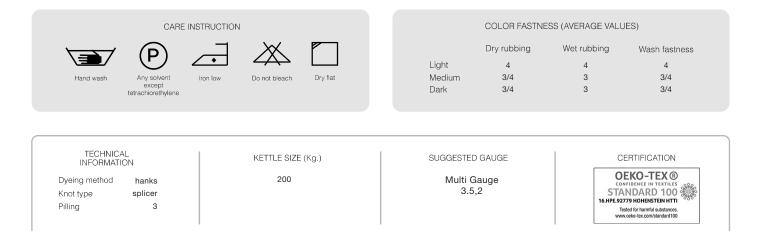

## KEPAY WOOLEN SPUN

| INDUSTRIAL FINISHING                                                                                                    | COLORS AVAILABLE                   |   |              | 000 //             |
|-------------------------------------------------------------------------------------------------------------------------|------------------------------------|---|--------------|--------------------|
| Machine wash, using wool cycle and low speed. To avoid                                                                  | MINIMUM QUANTITIES PER COLOR       | > | All colors   | 200 Kg             |
| felting, temperature should not exceed 45°C *9 - minute wash cycle. Rapid impeller movements for 15 seconds followed by |                                    |   |              |                    |
| 5-second rest periods. After centrifugation, dry at 80°C. Note:<br>Do not overload the machine with garment pieces.     | STOCK SAMPLING<br>(quick delivery) | > | Swatch color | B903 - 2433 - V679 |