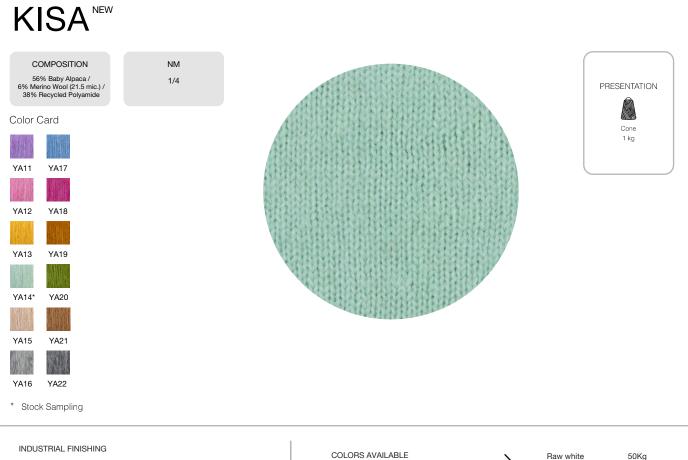

Fall Winter 25/26 | Legacy | Kisa New

COLORS AVAILABLE Raw white 50Kg > MINIMUM QUANTITIES PER COLOR We recommend washing at 35° in gentle cycle during 3 All colors 50kg minutes using a softener that does not exceed 4% of the STOCK SAMPLING (quick delivery) > Swatch color YA14 weight of the material considerig the finishing expected. Centrifuge for 2 minutes. Dry. Use manual iron, If the fabric > MINIMUM FOR SAMPLING All colors 30kg turns out excessively felted, the washing time or temperature should be reduced.