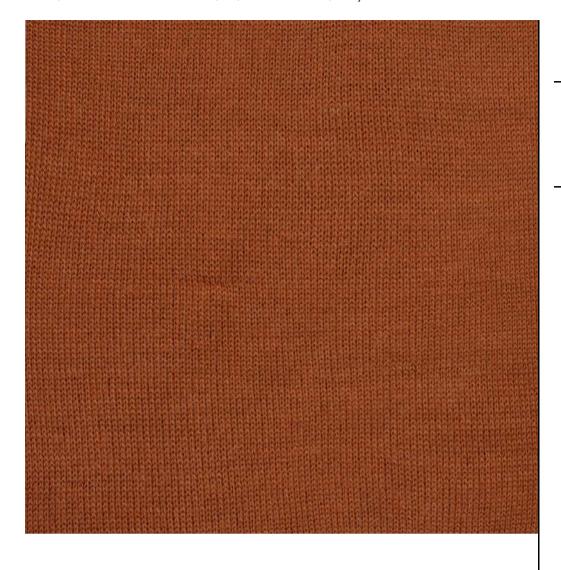

FALL / WINTER COLLECTION 26/27 / SIGNATURE / Majestic



# Majestic

COMPOSITION 100% Imperial Alpaca **COUNT NM** 2/28

### **COLORS**



\* Stock Sampling



PRESENTATION



Cone 1 kg

**COLORS AVAILABLE** MINIMUM QUANTITIES PER COLOR

STOCK SAMPLING (quick delivery)

MINIMUM FOR SAMPLING (special blends)

- Raw white 20Kg Solid color 20Kg Melange colors 50Kg Swatch color 5572
- Raw white 10Kg Solid color 10Kg Melange colors 30Kg

## INDUSTRIAL FINISHING

After knitted process stabilize the panel by steaming or immersing in hot water, cooling them off in water and softening at 30 degrees using the products of your choice on a delicate-fabrics wash cycle; then it should be given another spin. You may need to accommodate the fabric after spinning; this should be done with a manual steam iron before starting the drying process.

## CARE INSTRUC