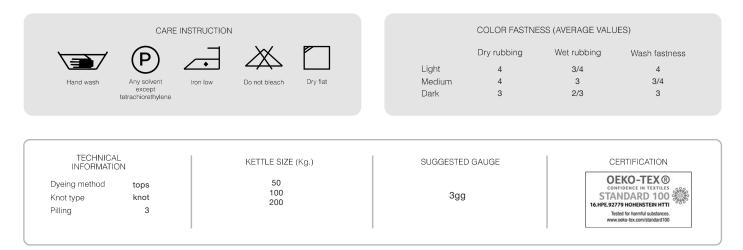

## \* Stock Sampling

| INDUSTRIAL FINISHING<br>We recommend washing at 35° in gentle cycle during 3                                                                                                         | COLORS AVAILABLE<br>MINIMUM QUANTITIES PER COLOR | > | Raw white<br>All colors | 50Kg<br>50kg |  |
|--------------------------------------------------------------------------------------------------------------------------------------------------------------------------------------|--------------------------------------------------|---|-------------------------|--------------|--|
| minutes using a softener that does not exceed 4% of the weight of the material considerig the finishing expected.                                                                    | STOCK SAMPLING<br>(quick delivery)               | > | Swatch color            | YA67         |  |
| Centrifuge for 2 minutes. Dry. Use manual iron, If a more<br>pronounced pile is required, washing time or washing cycle<br>revolutions should be increased, but the bath temperature | MINIMUM FOR SAMPLING                             | > | All colors              | 30kg         |  |
| must be reduced to avoid the felting effect.                                                                                                                                         |                                                  |   |                         |              |  |