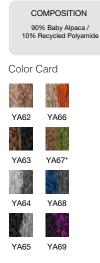

## \* Stock Sampling

| INDUSTRIAL FINISHING<br>We recommend washing at 35° in gentle cycle during 3                                                                                                         | COLORS AVAILABLE<br>MINIMUM QUANTITIES PER COLOR | > | Raw white<br>All colors | 50Kg<br>50kg |  |
|--------------------------------------------------------------------------------------------------------------------------------------------------------------------------------------|--------------------------------------------------|---|-------------------------|--------------|--|
| minutes using a softener that does not exceed 4% of the weight of the material considerig the finishing expected.                                                                    | STOCK SAMPLING<br>(quick delivery)               | > | Swatch color            | YA67         |  |
| Centrifuge for 2 minutes. Dry. Use manual iron, If a more<br>pronounced pile is required, washing time or washing cycle<br>revolutions should be increased, but the bath temperature | MINIMUM FOR SAMPLING                             | > | All colors              | 30kg         |  |
| must be reduced to avoid the felting effect.                                                                                                                                         |                                                  |   |                         |              |  |