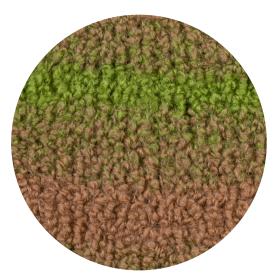

## \* Stock Sampling

| INDUSTRIAL FINISHING<br>We recommend washing at 35° in gentle cycle during 3                                                                                                         | COLORS AVAILABLE<br>MINIMUM QUANTITIES PER COLOR | > | Raw white<br>All colors | 50Kg<br>50kg |  |
|--------------------------------------------------------------------------------------------------------------------------------------------------------------------------------------|--------------------------------------------------|---|-------------------------|--------------|--|
| minutes using a softener that does not exceed 4% of the weight of the material considerig the finishing expected.                                                                    | STOCK SAMPLING<br>(quick delivery)               | > | Swatch color            | YA67         |  |
| Centrifuge for 2 minutes. Dry. Use manual iron, If a more<br>pronounced pile is required, washing time or washing cycle<br>revolutions should be increased, but the bath temperature | MINIMUM FOR SAMPLING                             | > | All colors              | 30kg         |  |
| must be reduced to avoid the felting effect.                                                                                                                                         |                                                  |   |                         |              |  |