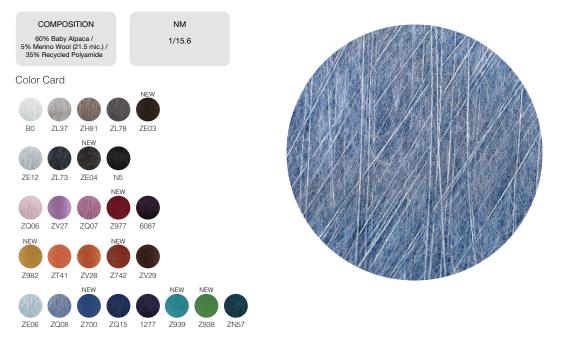

COLORS AVAILABLE

Refer to Stock Service Color Card

>

NOTES:

- Might occur bleeding in design with white stripes and intense colors.
- · Consult our sales team about dyeing process that decrease bleeding risk on intense colors.
- Minimum for dark colors subject to revision.