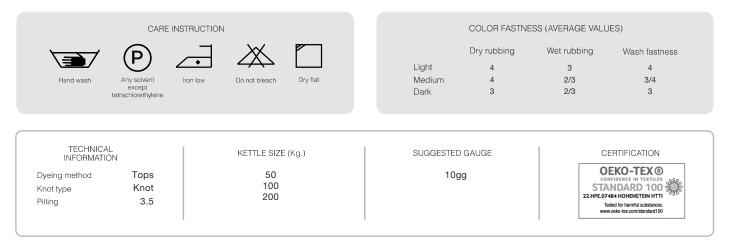

## INDUSTRIAL FINISHING

- We recommend washing at 35° in gentle cycle during 3 minutes using a softener that does not exceed 4% of the weight of the material considering the finishing expected. Centrifuge for 2 minutes. Dry. Use manual iron. If a more pronounced pile is required, washing time or washing cycle revolutions should be increased, but the bath temperature must be reduced to avoid the felting effect.