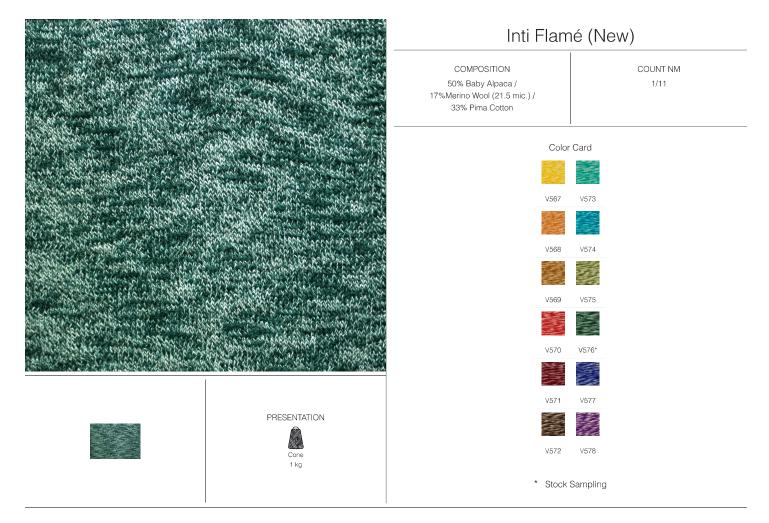

COLECCIÓNOTOÑO INVIERNO 23/24 / LEGACY / Inti Flamé (New)



## INDUSTRIAL FINISHING

- We recommend washing at 35° in gentle cycle during 3 minutes using a softener that does not exceed 4% of the weight of the material considering the finishing expected. Centrifuge for 2 minutes. Dry. Use manual iron.



## NOTES:

- Bleeding might occur in designs with white stripes and intense colours. Please consult us for further details.
- Hangtags are available free of cost, 3 pieces per 1kg of yarn
- All natural colours qualify for Oeko-Tex standard class I.
- Most Dyed colours qualify for Oeko-Tex standard class II, depending on colour. Some dark colours do not qualify for Oeko Tex.
- Traceability is an inhouse programme of Grupo Inca and own certificate is supplied. Request for traceability must be given at time of order.