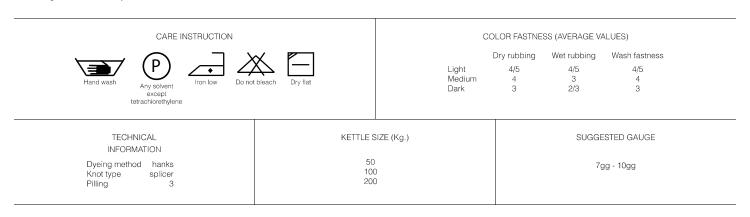

## INDUSTRIAL FINISHING

- We recommend washing at 35° in gentle cycle during 3 minutes using a softener that does not exceed 4% of the weight of the material considering the finishing expected. Centrifuge for 2 minutes. Dry. Use manual iron.