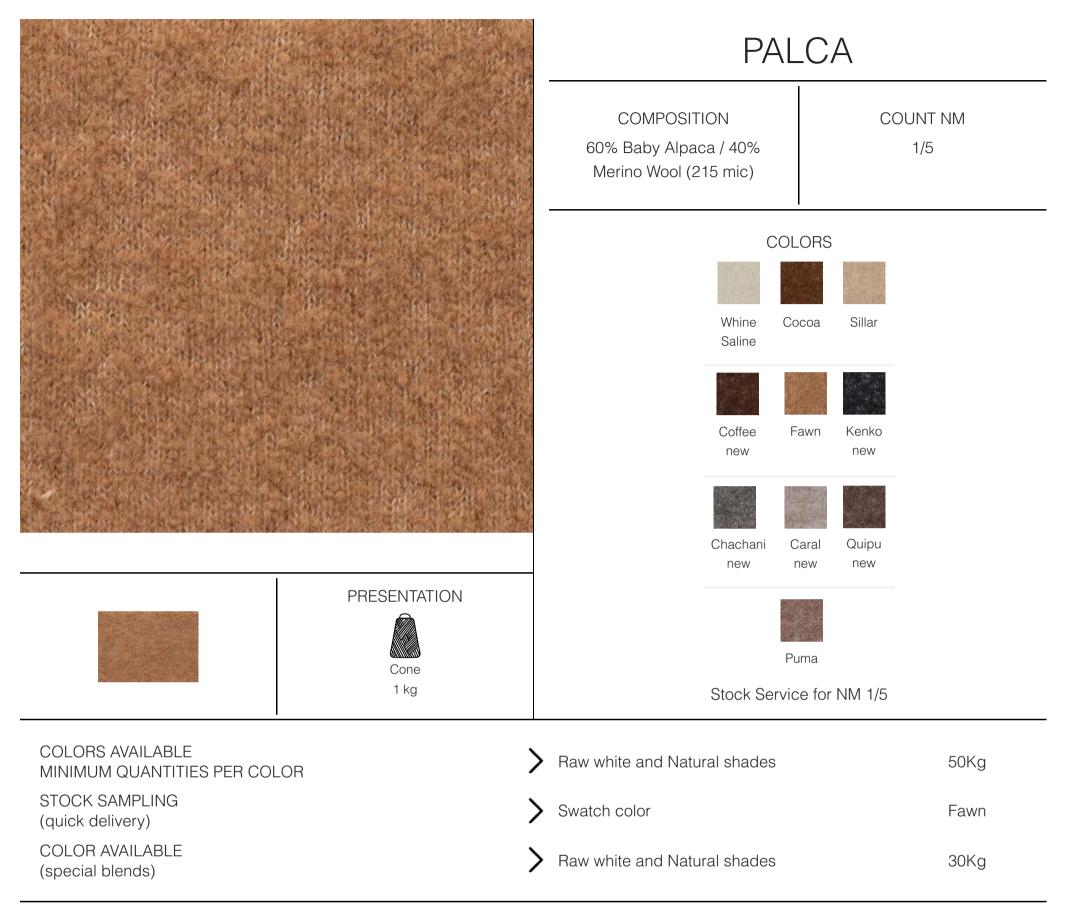

FALL / WINTER COLLECTION 26/27 / SHADES OF THE ANDES / Palca



## INDUSTRIAL FINISHING

We recommend washing at 35° in gentle cycle during 3 minutes using a softener that does not exceed 4% of the weight of the material considering the finishing expected. Centrifuge for 2 minutes. Dry. Use manual iron. If the fabric turns out excessively felted, the washing time or temperature should be reduced.

CARE INSTRUCTION TECHNICAL SUGGESTED GAUGE INFORMATION



Dyeing MethodtopsKnot typeknotPilling3



NOTES:

- Might occur bleeding in design with white stripes and intense colors.
- Consult our sales team about dyeing process that decrease bleeding risk on intense colors.
- Minimum for dark colors subject to revision.
- For solid dark shades, the fastness value could be lower than the one mentioned above. For more information contact your sales executive.