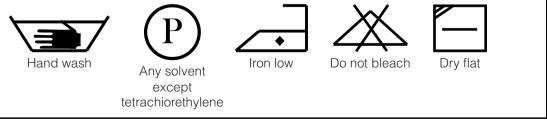

## INDUSTRIAL FINISHING

We recommend washing at 35° in gentle cycle during 3 minutes using a softener that does not exceed 4% of the weight of the material considering the finishing expected. Centrifuge for 2 minutes. Dry. Use manual iron. If the fabric turns out excessively felted, the washing time or temperature should be reduced.

CARE INSTRUCTION TECHNICAL SUGGESTED GAUGE INFORMATION

Dyeing MethodtopsKnot typeknotPilling3

NOTES:

- Might occur bleeding in design with white stripes and intense colors.
- Consult our sales team about dyeing process that decrease bleeding risk on intense colors.
- Minimum for dark colors subject to revision.
- For solid dark shades, the fastness value could be lower than the one mentioned above. For more information contact your sales executive.